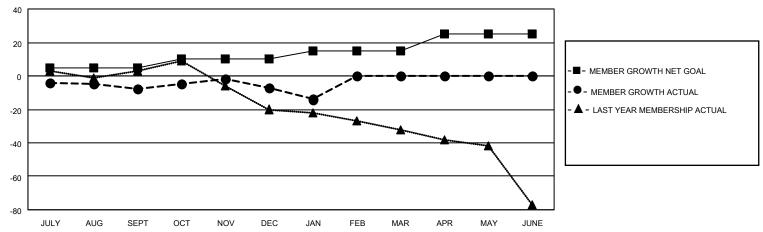

## GOALS AND ACTUAL MEMBERS CUMULATIVE

| DROPPED CLUBS: 0 |    | 16 CLUBS OF 51 ADDED 1 OR MORE NEW MEMBERS | GENDER DISTRIBUTION                |              |     |
|------------------|----|--------------------------------------------|------------------------------------|--------------|-----|
|                  |    | THE WINDER TO                              | MALE                               | 868 (66.87%) |     |
|                  |    |                                            | FEMALE                             | 430 (33.13%) |     |
| DROPPED MEMBERS  |    |                                            |                                    | ,            |     |
| DECEASED         | 21 | CLICK HERE FOR CUMULATIVE                  | TOTAL FAMILY UNIT MEMBERS          |              | 378 |
| CLUB CANCELLED 0 |    | MEMBERSHIP DATA                            |                                    |              |     |
| OTHER            | 49 |                                            | FAMILY MEMBERS PAYING HALF 19 DUES |              | 192 |
| TOTAL            | 70 |                                            |                                    |              |     |